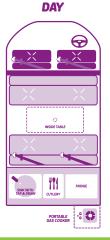

#### **FLOOR PLAN**

**LUGGAGE** 2 large, 2 small

**MEASUREMENTS** Length 4.7m / Interior height 1.2m Width 1.6m / Exterior height 1.8m

**BED DIMENSIONS** Double bed 1.7m x 1.3m

#### **FEATURES**

- Portable gas cooker
- 18 litre compressor fridge
- Sink with tap and drain
- 10 litre water tank
- CD player and radio
- 2 Bench seats convert into double bed
- Blinds for all windows
- Storage space under bench seats
- Power steering and ABS
- Air conditioning in cabin