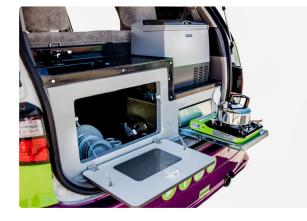

#### **FEATURES**

- Portable gas cooker
- 18 litre compressor fridge
- Sink with tap and drain
- 10 litre water tank
- CD player and radio
- 2 Bench seats convert into double bed
- Blinds for all windows
- Storage space under bench seats
- Power steering and ABS
- Air conditioning in cabin