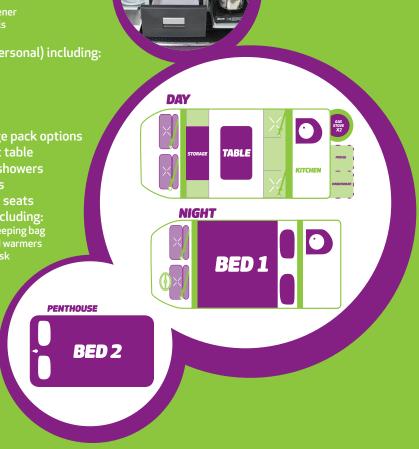

**BED DIMENSIONS:** Penthouse Bed (access from outside only):

6.49ft x 3.93ft (1.98m x 1.20m)

Interior Area: 6.03ft x 3.93ft (1.84m x 1.20m)

## **FEATURES**

- Power steering
- Air conditioning in the cab with rear controls
- 2 bench seats that convert to double bed
- Storage space under benches
- DVD player (12v)
- CD player and radio
- 31.7-42.2qtz (30-40L)
- 5.2gal (20L) water tank6.6gal (25L) waste water tank
- 2 burner gas cooker
- Interior lights (12v)
- Blinds
- Fire extinguisher