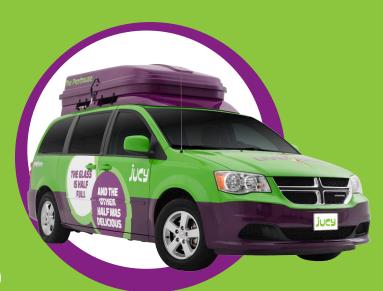

## **VEHICLE SPECIFICATIONS**

JUCY

**MODEL:** Dodge Caravan or Similar YEAR: Interior 2013, Vehicle 2012

**ENGINE:** 3.3 – 3.8 L (V6)

**TRANSMISSION: Automatic** 

**FUEL: Regular Unleaded** FUEL TANK: 15.8 Gallons (60 L) FUEL CONSUMPTION 18 miles per gallon

**POWER SUPPLY: 12v Dual Battery System** MEASUREMENTS: Length: 17ft (5.2m)

Width: 7.3ft (2.25m)

Interior Height Downstairs: 3.9ft (1.2m) Interior Height Upstairs: 2.7ft (85cm)

Exterior Height: 8ft (2.43m)

**BED DIMENSIONS:** Penthouse Bed (access from outside only):

6.49ft x 3.93ft (1.98m x 1.20m)

Interior Area: 6.03ft x 3.93ft (1.84m x 1.20m)